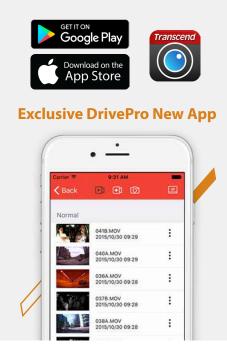

F/1.8 aperture and 130° viewing angle for clear and smooth 1080P recordings

Emergency Recording

Emergency recording to protect important videos from being overwritten

- Compact form factor
- Built-in Wi-Fi function for real-time footage playback
- Built-in battery to ensure uninterruptible recording
- Free download of DrivePro Toolbox