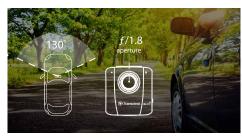

F/1.8 aperture and 130° viewing angle for clear and smooth 1080P recordings

Emergency Recording

Emergency recording to protect important videos from being overwritten

- Compact form factor
- Built-in Wi-Fi function for real-time footage playback
- Built-in battery to ensure uninterruptible recording
- Free download of DrivePro Toolbox

## **Ordering Information**

TS16GDP50A (Adhesive Mount) TS16GDP50M (Suction Mount)

FREE

Includes a 16GB High Endurance microSDHC memory card

| Dimensions            | 55mm × 58mm x 31.15mm (2.17" x 2.28" x 1.23" |
|-----------------------|----------------------------------------------|
| Weight                | 49g (1.73oz)                                 |
| Lens                  | f/1.8, 130° wide angle                       |
| Power Supply          | Input: DC 12V~24V                            |
|                       | Output: DC 5V 1A                             |
| Video Formats         | H.264 (MOV: up to 1920x1080P 30fps)          |
| Operating Temperature | -20°C (-4°F) ~ 65°C (149°F)                  |
| Storage Temperature   | -25°C (-13°F) ~ 70°C (158°F)                 |
| Certificates          | CE, FCC, BSMI, KC, NCC, MIC                  |
| Warranty              | Two-year Limited Warranty                    |